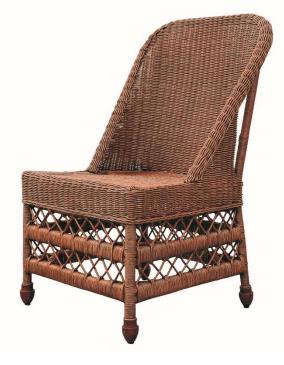

# MIMI CHAIR BY BELGIAN PEARLS

## CHAIR MADE OF HAND-WOVEN NATURAL RATTAN

### CHAIR SHOWN IN COGNAC FINISH

€ 470 incl VAT \* (RETAIL EC) € 388,50 excl VAT \* (RETAIL EXPORT)

\*Prices are subject to actual container prices

Lead time : current stock or 12 - 15 weeks

Dimensions:

OVERALLL HEIGHT 100 cm SEAT HEIGHT 44.50 cm OVERALL HEIGHT 39.37 "SEAT HEIGHT 17.51 " OVERALL DEPTH 65 cm SEAT DEPTH 50 cm OVERALL DEPTH 25.59 "SEAT DEPTH 19.68 " OVERALL WIDTH 62 cm OVERALL WIDTH 24.40 "

#### AVAILABLE FINISHES

Cognac

As this chair is made of natural textures, it is not weather-resistant. It is advised to keep the chair in a roofed place to protect it from extreme weather conditions.

Prices are subject to change and do not include taxes or fees unless stated. Terms and conditions available on request.